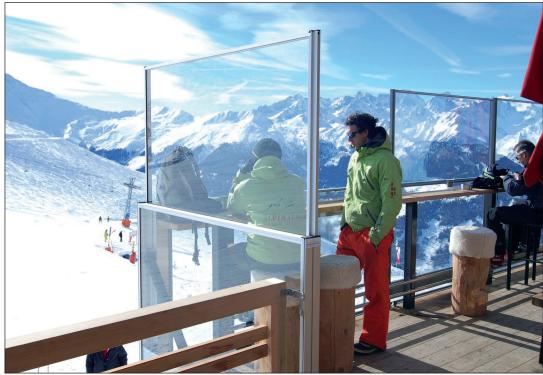

## CAFÉ AU LA ®

Les Ruinettes, Verbier (VN-PLU)

Beachclub O (VN-PLU)

## Protection and comfort for your restaurant guests

Shelter your guests from all the hassles of outdoor dining. Cold winds, harsh weather and theft are just some of the negative elements that distract restaurant guests from dining or having coffee in an open air-environment. Café au Lä® windscreen provides protection against all these elements, making outdoor dining more comfortable.

Café au Lä® is the easily adjustable windscreen for restaurant terraces. Guests can decide the height they want of the windscreen, whether they want to have an intimate atmosphere or want to be a part of what is going on outside. Café au Lä® is also available electrically operated.

Made from aluminium, the standard design is equipped with laminated safety glass, both in the lower fixed part and in the height-adjustable part.

Open terrace or glassed-in restaurant? With CaFé au Lä° you do not have to choose.