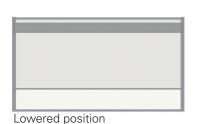

## **EXAMPLE OF VERSIONS**

with glass

SURFACE COATING

Raised position with logo

## **TECHNICAL SPECIFICATIONS**

WIDTH Maximum 2200 mm per section

HEIGHT Five standard heights:

• 800/1300 mm (lowered position/raised position)

900/1500 mm1000/1700 mm1100/1900 mm

• 1200/2100 mm (maximum width 2000 mm) For the U.S. market, available heights are also: