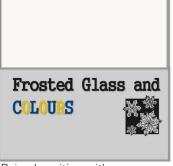

translucent glass or other materials. Satin anodized aluminium is standard.

Options: powder coated in any RAL standard colour.

INSTALLATION There are several types of feet for installation. There are also several