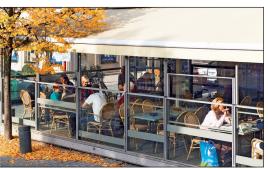

## CAFÉ AU LA ®

Les Ruinettes, Verbier (VN-PLU)

Beachclub O (VN-PLU)

## Protection and comfort for your restaurant guests

Shelter your guests from all the hassles of outdoor dining. Cold winds, harsh weather and theft are just some of the negative elements that distract restaurant guests from dining or having coffee in an open air-environment. Café au Lä® windscreen provides protection against all these elements, making outdoor dining more comfortable.

Café au Lä® is the easily adjustable windscreen for restaurant terraces. Guests can decide the height they want of the windscreen, whether they want to have an intimate atmosphere or want to be a part of what is going on outside. Café au Lä® is also available electrically operated.

Made from aluminium, the standard design is equipped with laminated safety glass, both in the lower fixed part and in the height-adjustable part.

Open terrace or glassed-in restaurant? With CaFé au Lä° you do not have to choose.