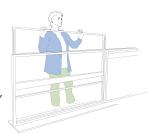

## Height adjustable balcony glazing

Make better use of your balcony with Cit i Lä® height adjustable balcony glazing. With Cit i Lä®, you have the option of an open balcony when the weather is nice and sunny. Just raise up the adjustable screens when you need protection from harsh weather and cold winds.

Made from aluminium, the standard design is equipped with laminated security glass, both in the lower fixed part and in the height adjustable part. This maintenance free glazing system is easy and flexible to use and can be raised and lowered easily by hand. As an option, it can be provided with overhead fixed glass up to the ceiling for completely glassed-in balcony. It is also available as a fixed railing upgradeable to height adjustable.