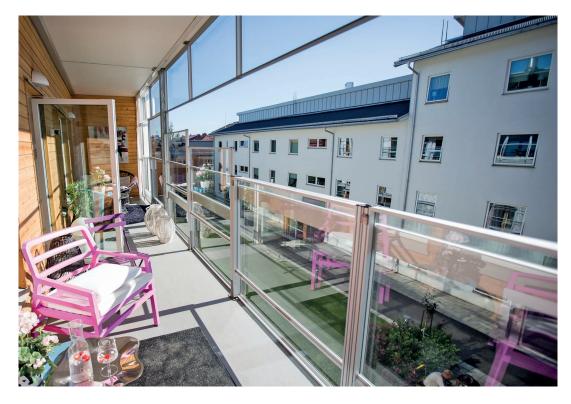

## Height adjustable balcony glazing

Make better use of your balcony with Cit i Lä® height adjustable balcony glazing. With Cit i Lä®, you have the option of an open balcony when the weather is nice and sunny. Just raise up the adjustable screens when you need protection from harsh weather and cold winds.

Made from aluminium, the standard design is equipped with laminated security glass, both in the lower fixed part and in the height adjustable part. This maintenance free glazing system is easy and flexible to use and can be raised and lowered easily by hand. As an option, it can be provided with overhead fixed glass up to the ceiling for completely glassed-in balcony. It is also available as a fixed railing upgradeable to height adjustable.