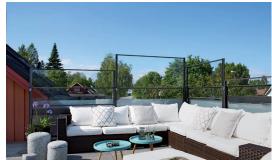

## Height adjustable balcony glazing

Make better use of your balcony with Cit i Lä® height adjustable balcony glazing. With Cit i Lä®, you have the option of an open balcony when the weather is nice and sunny. Just raise up the adjustable screens when you need protection from harsh weather and cold winds.

Made from aluminium, the standard design is equipped with laminated security glass, both in the lower fixed part and in the height adjustable part. This maintenance free glazing system is easy and flexible to use and can be raised and lowered easily by hand. As an option, it can be provided with overhead fixed glass up to the ceiling for completely glassed-in balcony. It is also available as a fixed railing upgradeable to height adjustable.

## **EXAMPLE OF VERSIONS**

Cit i Lä® höj- height adjustable glass railing.

Cit i Lä® with extended side posts and fixed overhead glass.

Cit i Lä® without extended side posts and with fixed overhead glass attached upwards.