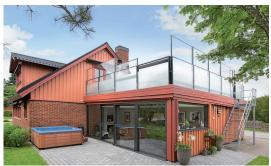

## Height adjustable balcony glazing

Make better use of your balcony with Cit i Lä® height adjustable balcony glazing. With Cit i Lä®, you have the option of an open balcony when the weather is nice and sunny. Just raise up the adjustable screens when you need protection from harsh weather and cold winds.

Made from aluminium, the standard design is equipped with laminated security glass, both in the lower fixed part and in the height adjustable part. This maintenance free glazing system is easy and flexible to use and can be raised and lowered easily by hand. As an option, it can be provided with overhead fixed glass up to the ceiling for completely glassed-in balcony. It is also available as a fixed railing upgradeable to height adjustable.

## **EXAMPLE OF VERSIONS**

Cit i Lä® höj- height adjustable glass railing.

Cit i Lä® with extended side posts and fixed overhead glass.

Cit i Lä® without extended side posts and with fixed overhead glass attached upwards.