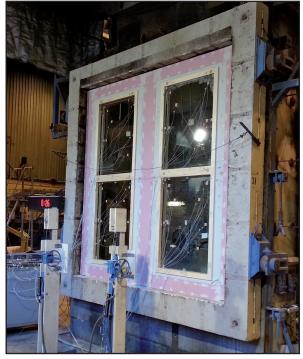

release) and alarm closing.

GLASS 18 mm Pyrostop 30-20, fire resistance classification El30.

SURFACE COATING Satin anodized aluminium is standard. Powder coating in other RAL-colours

are optional.

PROTECTION AGAINST FIRE Fire resistance classification El30.