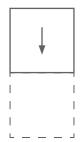

#### **DESIGN**

Vertically sliding opening upwards.

Vertically sliding opening upwards, integrated into wall.

Vertically sliding Horizontally sliding OX opening downwards, (O=fixed glass, integrated into wall. X=Sliding glass).