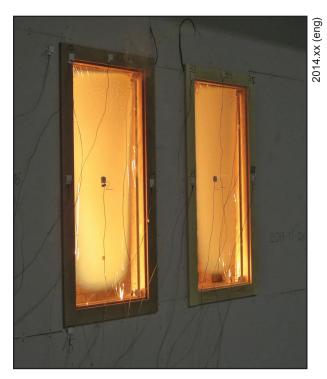

## Fire-resistant vertically sliding window

Fire-resistant, vertically sliding, electrically operated window which is suitable for indoor or outdoor installation. The sliding window has a frame made in powder coated steel. The SV-E60 model is specially designed for installations in which demands are made on fire resistance class E15-E60 and it is provided with 6 mm Pyran S fire resistant glass. It is automatically locked in closed position and at 50 mm intervals across the opening. Operated by control switch with hold to run buttons. S3 control system is optional.

#### **TECHNICAL INFORMATION**

NAME SV-E60

DESCRIPTION Fire-resistant, vertically sliding, electrically operated window for indoor or

outdoor installation.

WIDTH 600 - 1165 mm. HEIGHT 800 - 2100 mm.

FRAME THICKNESS 80 mm.
WIDHT SIDE POSTS 60 mm.
HEIGHT TOP PROFILE 70 mm.