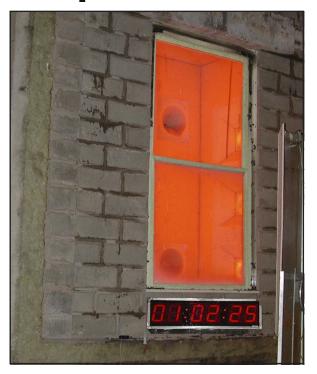

## Fire-resistant vertically sliding window

Fire-resistant, vertically sliding, electrically operated window which is suitable for indoor or outdoor installation. The sliding window has a frame made in powder coated steel. The SV-E60 model is specially designed for installations in which demands are made on fire resistance class E15-E60 and it is provided with 6 mm Pyran S fire resistant glass. It is automatically locked in closed position and at 50 mm intervals across the opening. Operated by control switch with hold to run buttons. S3 control system is optional.

control switches.

GLASS 6 mm Pyran S, fire resistance classification E60.

SURFACE COATING Powder coating in white is standard. Powder coating in other RAL-colours are

optional.

PROTECTION AGAINST FIRE Fire resistance classification E60. The sliding window is certified by SITAC.