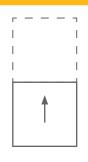

#### **DESIGN**

Vertically sliding opening upwards.

Vertically sliding opening upwards, integrated into wall.

Vertically sliding Horizontally sliding OX opening downwards, (O=fixed glass, integrated into wall. X=Sliding glass).